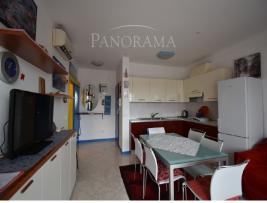

| Preis : | 1.687.500 Kn |
|---------|--------------|
| Preis : | 225.000 €    |

Apartment in Bnjole with a view of the sea-Volme

This beautiful apartment is located in Banjole, in the village of Volme. The special feature of the apartment is a beautiful view of the sea. Apartment with a total square footage of 72 m2, on the first floor of a residential building. It consists of a living room with a kitchen and a dining room that leads to a terrace with a view of the sea, two bedrooms, apartments and a garage located on the ground floor of the building. The garage has electricity and water. On the ground floor of the building there is a swimming pool that belongs to the building. The apartment is sold furnished. An ideal property for vacation, but also for living throughout the year.