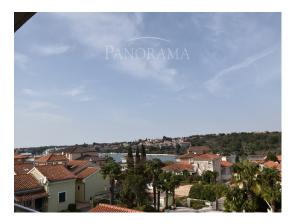

| Preis : | 1.687.500 Kn |
|---------|--------------|
| Preis : | 225.000 €    |

Apartment in Bnjole with a view of the sea-Volme

This beautiful apartment is located in Banjole, in the village of Volme. The special feature of the apartment is a beautiful view of the sea. Apartment with a total square footage of 72 m2, on the first floor of a residential building. It consists of a living room with a kitchen and a dining room that leads to a terrace with a view of the sea, two bedrooms, apartments and a garage located on the ground floor of the building. The garage has electricity and water. On the ground floor of the building there is a swimming pool that belongs to the building. The apartment is sold furnished. An ideal property for vacation, but also for living throughout the year.