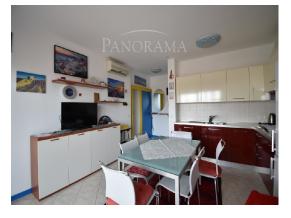

| Preis : | 1.687.500 Kn |
|---------|--------------|
| Preis : | 225.000 €    |

Apartment in Bnjole with a view of the sea-Volme

This beautiful apartment is located in Banjole, in the village of Volme. The special feature of the apartment is a beautiful view of the sea. Apartment with a total square footage of 72 m2, on the first floor of a residential building. It consists of a living room with a kitchen and a dining room that leads to a terrace with a view of the sea, two bedrooms, apartments and a garage located on the ground floor of the building. The garage has electricity and water. On the ground floor of the building there is a swimming pool that belongs to the building. The apartment is sold furnished. An ideal property for vacation, but also for living throughout the year.