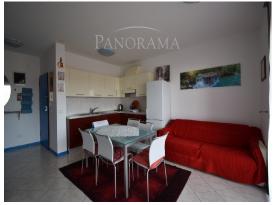

| Preis : | 1.687.500 Kn |
|---------|--------------|
| Preis : | 225.000 €    |

Apartment in Bnjole with a view of the sea-Volme

This beautiful apartment is located in Banjole, in the village of Volme. The special feature of the apartment is a beautiful view of the sea. Apartment with a total square footage of 72 m2, on the first floor of a residential building. It consists of a living room with a kitchen and a dining room that leads to a terrace with a view of the sea, two bedrooms, apartments and a garage located on the ground floor of the building. The garage has electricity and water. On the ground floor of the building there is a swimming pool that belongs to the building. The apartment is sold furnished. An ideal property for vacation, but also for living throughout the year.