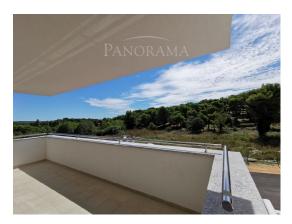

| Price : | 2.235.000 Kn |
|---------|--------------|
| Price:  | 298.000 €    |

APARTMENT IN PREMANTURA-TWO BEDROOM APARTMENT WITH LARGE COVERED TERRACE AND GARAGE IN PREMANTURA

Apartment for sale in Premantura with two bedrooms and a large terrace of over 15 m2. It is located on the first floor of a residential building, total area 82.19 m2, and consists of a living room with kitchen and dining area, two bedrooms, large covered terrace overlooking the greenery and bathroom. The apartment has a garage of 14m2. The building has an elevator.

Ideal for relaxation and enjoyment, close to all amenities available on foot. The beach is 350 meters away.