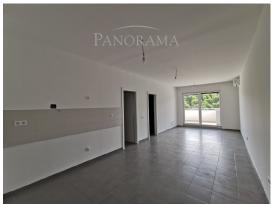

| Price : | 2.235.000 Kn |
|---------|--------------|
| Price:  | 298.000 €    |

APARTMENT IN PREMANTURA-TWO BEDROOM APARTMENT WITH LARGE COVERED TERRACE AND GARAGE IN PREMANTURA

Apartment for sale in Premantura with two bedrooms and a large terrace of over 15 m2. It is located on the first floor of a residential building, total area 82.19 m2, and consists of a living room with kitchen and dining area, two bedrooms, large covered terrace overlooking the greenery and bathroom. The apartment has a garage of 14m2. The building has an elevator.