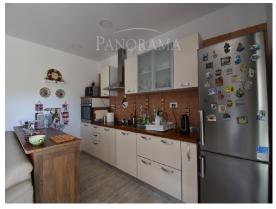

| Price : | 1.875.000 Kn |
|---------|--------------|
| Price:  | 250.000 €    |

This beautiful apartment in a new building is located in Banjoalma-Medulin municipality, not far from Pula. The special feature is the proximity to the beach of only 300 meters, and a high-quality modern building with large glass walls oriented to the southwest, which guarantees a lot of light and sun, and the enjoyment of a fantastic sunset.

Apartment on the first floor with a total square footage of 84 m2, consisting of an entrance hall, a large living room with a kitchen and dining room, a bedroom, two bathrooms and a toilet. The living room is connected to a large terrace of 14 m2. The apartment has air conditioning and electric underfloor heating. The apartment has a storage room in the basement and two parking spaces.