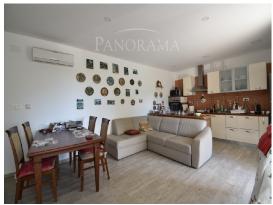

| Price : | 1.875.000 Kn |
|---------|--------------|
| Price:  | 250.000 €    |

This beautiful apartment in a new building is located in Banjoalma-Medulin municipality, not far from Pula. The special feature is the proximity to the beach of only 300 meters, and a high-quality modern building with large glass walls oriented to the southwest, which guarantees a lot of light and sun, and the enjoyment of a fantastic sunset.

Apartment on the first floor with a total square footage of 84 m2, consisting of an entrance hall, a large living room with a kitchen and dining room, a bedroom, two bathrooms and a toilet. The living room is connected to a large terrace of 14 m2. The apartment has air conditioning and electric underfloor heating. The apartment has a storage room in the basement and two parking spaces.