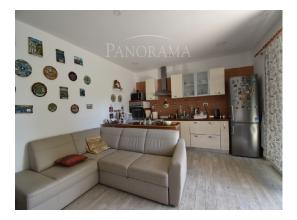

| Price : | 1.875.000 Kn |
|---------|--------------|
| Price:  | 250.000 €    |

This beautiful apartment in a new building is located in Banjoalma-Medulin municipality, not far from Pula. The special feature is the proximity to the beach of only 300 meters, and a high-quality modern building with large glass walls oriented to the southwest, which guarantees a lot of light and sun, and the enjoyment of a fantastic sunset.

Apartment on the first floor with a total square footage of 84 m2, consisting of an entrance hall, a large living room with a kitchen and dining room, a bedroom, two bathrooms and a toilet. The living room is connected to a large terrace of 14 m2. The apartment has air conditioning and electric underfloor heating. The apartment has a storage room in the basement and two parking spaces.