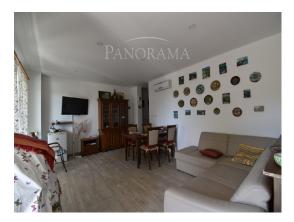

| Price : | 1.875.000 Kn |
|---------|--------------|
| Price:  | 250.000 €    |

This beautiful apartment in a new building is located in Banjoalma-Medulin municipality, not far from Pula. The special feature is the proximity to the beach of only 300 meters, and a high-quality modern building with large glass walls oriented to the southwest, which guarantees a lot of light and sun, and the enjoyment of a fantastic sunset.

Apartment on the first floor with a total square footage of 84 m2, consisting of an entrance hall, a large living room with a kitchen and dining room, a bedroom, two bathrooms and a toilet. The living room is connected to a large terrace of 14 m2. The apartment has air conditioning and electric underfloor heating. The apartment has a storage room in the basement and two parking spaces.