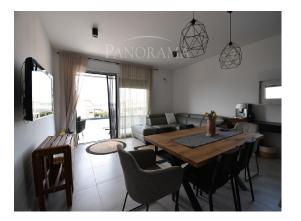

| Price : | 2.475.000 Kn |
|---------|--------------|
| Price : | 330.000 €    |

This beautiful apartment is located in Banjole, in the village of Volme. The special feature of the apartment is a beautiful view of the sea, quality construction and southwest orientation, which guarantees plenty of sun and light in the apartment. The total square footage is 80m2, and it is located on the first floor of a residential building. It consists of a living room with kitchen and dining room, two bedrooms, a large terrace with a view of the sea. The apartment has a parking space in front of the building and a storage room in the basement of the building. The apartment is air-conditioned and has underfloor heating. The apartment is sold furnished.