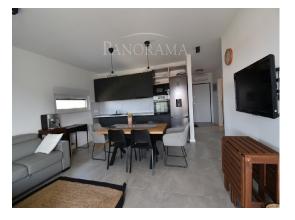

| Price : | 2.475.000 Kn |
|---------|--------------|
| Price : | 330.000 €    |

This beautiful apartment is located in Banjole, in the village of Volme. The special feature of the apartment is a beautiful view of the sea, quality construction and southwest orientation, which guarantees plenty of sun and light in the apartment. The total square footage is 80m2, and it is located on the first floor of a residential building. It consists of a living room with kitchen and dining room, two bedrooms, a large terrace with a view of the sea. The apartment has a parking space in front of the building and a storage room in the basement of the building. The apartment is air-conditioned and has underfloor heating. The apartment is sold furnished.