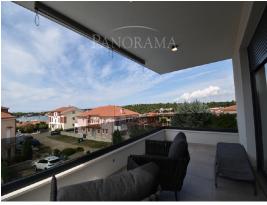

| Price : | 2.475.000 Kn |
|---------|--------------|
| Price : | 330.000 €    |

This beautiful apartment is located in Banjole, in the village of Volme. The special feature of the apartment is a beautiful view of the sea, quality construction and southwest orientation, which guarantees plenty of sun and light in the apartment. The total square footage is 80m2, and it is located on the first floor of a residential building. It consists of a living room with kitchen and dining room, two bedrooms, a large terrace with a view of the sea. The apartment has a parking space in front of the building and a storage room in the basement of the building. The apartment is air-conditioned and has underfloor heating. The apartment is sold furnished.