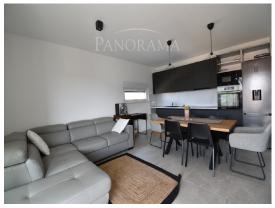

| Price : | 2.475.000 Kn |
|---------|--------------|
| Price : | 330.000 €    |

This beautiful apartment is located in Banjole, in the village of Volme. The special feature of the apartment is a beautiful view of the sea, quality construction and southwest orientation, which guarantees plenty of sun and light in the apartment. The total square footage is 80m2, and it is located on the first floor of a residential building. It consists of a living room with kitchen and dining room, two bedrooms, a large terrace with a view of the sea. The apartment has a parking space in front of the building and a storage room in the basement of the building. The apartment is air-conditioned and has underfloor heating. The apartment is sold furnished.