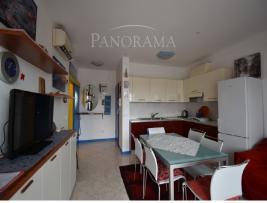

| Price : | 1.687.500 Kn |
|---------|--------------|
| Price : | 225.000 €    |

Apartment in Bnjole with a view of the sea-Volme

This beautiful apartment is located in Banjole, in the village of Volme. The special feature of the apartment is a beautiful view of the sea. Apartment with a total square footage of 72 m2, on the first floor of a residential building. It consists of a living room with a kitchen and a dining room that leads to a terrace with a view of the sea, two bedrooms, apartments and a garage located on the ground floor of the building. The garage has electricity and water. On the ground floor of the building there is a swimming pool that belongs to the building. The apartment is sold furnished. An ideal property for vacation, but also for living throughout the year.