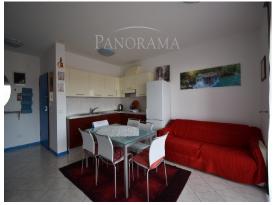

| Price : | 1.687.500 Kn |
|---------|--------------|
| Price : | 225.000 €    |

Apartment in Bnjole with a view of the sea-Volme

This beautiful apartment is located in Banjole, in the village of Volme. The special feature of the apartment is a beautiful view of the sea. Apartment with a total square footage of 72 m2, on the first floor of a residential building. It consists of a living room with a kitchen and a dining room that leads to a terrace with a view of the sea, two bedrooms, apartments and a garage located on the ground floor of the building. The garage has electricity and water. On the ground floor of the building there is a swimming pool that belongs to the building. The apartment is sold furnished. An ideal property for vacation, but also for living throughout the year.