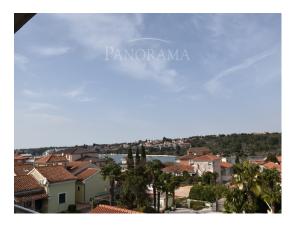

| Price : | 1.687.500 Kn |
|---------|--------------|
| Price : | 225.000 €    |

Apartment in Bnjole with a view of the sea-Volme

This beautiful apartment is located in Banjole, in the village of Volme. The special feature of the apartment is a beautiful view of the sea. Apartment with a total square footage of 72 m2, on the first floor of a residential building. It consists of a living room with a kitchen and a dining room that leads to a terrace with a view of the sea, two bedrooms, apartments and a garage located on the ground floor of the building. The garage has electricity and water. On the ground floor of the building there is a swimming pool that belongs to the building. The apartment is sold furnished. An ideal property for vacation, but also for living throughout the year.