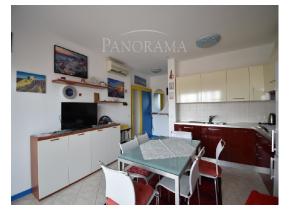

| Price : | 1.687.500 Kn |
|---------|--------------|
| Price : | 225.000 €    |

Apartment in Bnjole with a view of the sea-Volme

This beautiful apartment is located in Banjole, in the village of Volme. The special feature of the apartment is a beautiful view of the sea. Apartment with a total square footage of 72 m2, on the first floor of a residential building. It consists of a living room with a kitchen and a dining room that leads to a terrace with a view of the sea, two bedrooms, apartments and a garage located on the ground floor of the building. The garage has electricity and water. On the ground floor of the building there is a swimming pool that belongs to the building. The apartment is sold furnished. An ideal property for vacation, but also for living throughout the year.