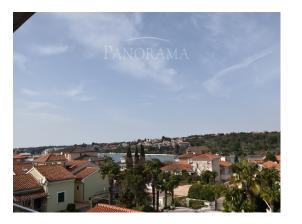

| Prezzo : | 1.687.500 Kn |
|----------|--------------|
| Prezzo : | 225.000 €    |

Apartment in Bnjole with a view of the sea-Volme

This beautiful apartment is located in Banjole, in the village of Volme. The special feature of the apartment is a beautiful view of the sea. Apartment with a total square footage of 72 m2, on the first floor of a residential building. It consists of a living room with a kitchen and a dining room that leads to a terrace with a view of the sea, two bedrooms, apartments and a garage located on the ground floor of the building. The garage has electricity and water. On the ground floor of the building there is a swimming pool that belongs to the building. The apartment is sold furnished. An ideal property for vacation, but also for living throughout the year.