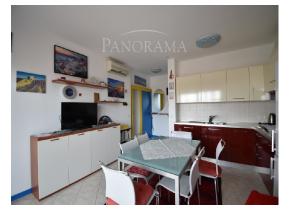

| Prezzo : | 1.687.500 Kn |
|----------|--------------|
| Prezzo : | 225.000 €    |

Apartment in Bnjole with a view of the sea-Volme

This beautiful apartment is located in Banjole, in the village of Volme. The special feature of the apartment is a beautiful view of the sea. Apartment with a total square footage of 72 m2, on the first floor of a residential building. It consists of a living room with a kitchen and a dining room that leads to a terrace with a view of the sea, two bedrooms, apartments and a garage located on the ground floor of the building. The garage has electricity and water. On the ground floor of the building there is a swimming pool that belongs to the building. The apartment is sold furnished. An ideal property for vacation, but also for living throughout the year.