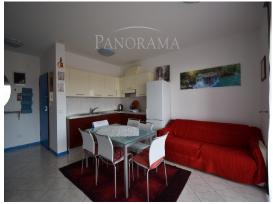

| Prezzo : | 1.687.500 Kn |
|----------|--------------|
| Prezzo : | 225.000 €    |

Apartment in Bnjole with a view of the sea-Volme

This beautiful apartment is located in Banjole, in the village of Volme. The special feature of the apartment is a beautiful view of the sea. Apartment with a total square footage of 72 m2, on the first floor of a residential building. It consists of a living room with a kitchen and a dining room that leads to a terrace with a view of the sea, two bedrooms, apartments and a garage located on the ground floor of the building. The garage has electricity and water. On the ground floor of the building there is a swimming pool that belongs to the building. The apartment is sold furnished. An ideal property for vacation, but also for living throughout the year.