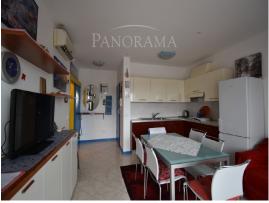

| Prezzo : | 1.687.500 Kn |
|----------|--------------|
| Prezzo : | 225.000 €    |

Apartment in Bnjole with a view of the sea-Volme

This beautiful apartment is located in Banjole, in the village of Volme. The special feature of the apartment is a beautiful view of the sea. Apartment with a total square footage of 72 m2, on the first floor of a residential building. It consists of a living room with a kitchen and a dining room that leads to a terrace with a view of the sea, two bedrooms, apartments and a garage located on the ground floor of the building. The garage has electricity and water. On the ground floor of the building there is a swimming pool that belongs to the building. The apartment is sold furnished. An ideal property for vacation, but also for living throughout the year.